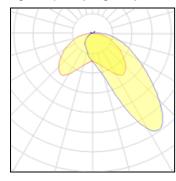

# Light output 1 (integrated)

| Lamp type          | LED     | CCT         | 3000 K |
|--------------------|---------|-------------|--------|
| Nominal lamp power | 42 W    | CRI         | 80     |
| Total flux         | 1835 lm | LOR         | 100%   |
| Luminous efficacy  | 44 lm/W | ULOR        | 100%   |
|                    |         | Total power | 42 W   |