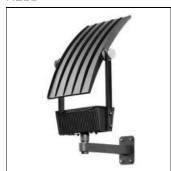

# Product data sheet

WALL MOUNTED LUMINAIRE CAMPO 4500 15° 3000K 12.01433.0VXXX

HESS

Curved luminaire canopy made of cast aluminium with profiled reflection material made of aluminium. Inclination of luminaire canopy adjustable in increments: 0°, 15°, 30°, 45°, 60°. Support elements made of aluminium. Luminaire enclosure made of single-pane safety glass. Trapezoidal luminaire body made of cast aluminium. Wall bracket made of steel, galvanised.

#### Mounting mode

Wall mounted, Pole top mounted

#### Shape and measurements

Length: 30.24 in Width: 18.53 in Height: 35.80 in

## Adjustability

Tiltable