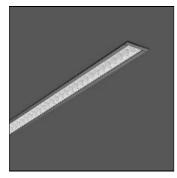

## Product data sheet

LESS IS MORE 27 312177.003

RZB

Series: LESS IS MORE 27 Recessed ceiling and wall luminaire with slim design. Housing: extruded aluminium profile, powder-coated. End cap aluminium powder-coated. High polish aluminium micro grid. Perfect for office areas (UGR < 19) and environments with computer screens in accordance with EN 12464-1. Suitable for recessed ceiling mounting, wall (recessed). External driver with connecting cable. Colour: deep black, matt (RAL&#160;9005) Length: 1014&#160;mm Width: 38&#160;mm Height: 2&#160;mm Cut-out length: 1006&#160;mm Cut-out width: 30&#160;mm Recess height: 45-60&#160;mm Lamp: LED Socket: without socket Colour temperature: 3000K Colour rendering index (CRI): 82 System power: 29&#160;W Rated luminous flux: 2350&#160;lm Luminous efficiency: 81&#160;lm/W Control gear: Regulated power supply Protection class: II Type of protection: IP&#160;20