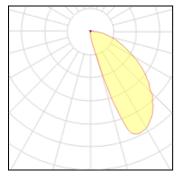

#### Light output 1

## 1 x Compact fluorescent lamp

IP 54

| 18 W    | Socket                      | G24D-2                                      |
|---------|-----------------------------|---------------------------------------------|
| 1200 lm | LOR                         | 7%                                          |
| 4 lm/W  | Total flux                  | 82 lm                                       |
| 4000 K  | Total power                 | 21.8 W                                      |
| 82      |                             |                                             |
|         | 1200 lm<br>4 lm/W<br>4000 K | 1200 lmLOR4 lm/WTotal flux4000 KTotal power |