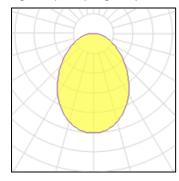

## Light output 1 (integrated)

| Lamp type          | LED      | CCT         | 4000 K |
|--------------------|----------|-------------|--------|
| Nominal lamp power | 18 W     | CRI         | 90     |
| Total flux         | 2000 lm  | LOR         | 100%   |
| Luminous efficacy  | 111 lm/W | Total power | 18 W   |