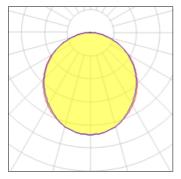

## Light output 1 (integrated)

| Lamp type          | LED     | CCT         | 3000 K |
|--------------------|---------|-------------|--------|
| Nominal lamp power | 16 W    | CRI         | 80     |
| Total flux         | 990 lm  | LOR         | 100%   |
| Luminous efficacy  | 62 lm/W | Total power | 16 W   |