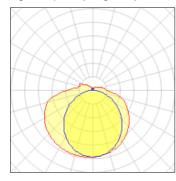

## Light output 1 (integrated)

| Lamp type          | LED      | CCT         | 2800 K |
|--------------------|----------|-------------|--------|
| Nominal lamp power | 36 W     | CRI         | 81     |
| Total flux         | 3600 lm  | LOR         | 100%   |
| Luminous efficacy  | 100 lm/W | ULOR        | 12%    |
|                    |          | Total power | 36 W   |