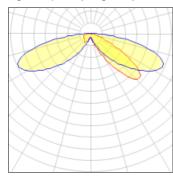

## Light output 1 (integrated)

| Lamp type          | LED     | CCT         | 2200 K |
|--------------------|---------|-------------|--------|
| Nominal lamp power | 40 W    | CRI         | 70     |
| Total flux         | 3477 lm | LOR         | 100%   |
| Luminous efficacy  | 87 lm/W | ULOR        | 3%     |
|                    |         | Total nower | 40 W   |