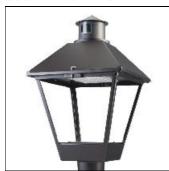

## Product data sheet

LXF/LXT LEXINGTON HID/LED LXF.LXT-PA1-40-722-U-T2U-TL

COOPER LIGHTING

Aluminum housing, top, and base, Greater than 98% life at 60,000 hours ( $40^{\circ}$ C) (LED), Up to 140 lumens per watt, Lumen packages ranging from 2,000 – 11,000 lumens, Self-aligning pole-top fitter fits 2-3/8" and 3" O.D. tenons, Optional NEMA photocontrol receptacle, Five-year warranty (LED)

Mounting mode

Pole top mounted

Shape and measurements

Height: 10.00 in Diameter: 14.00 in

Adjustability

Fixed

Electric

System power: 40 W