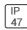

## Product data sheet

LXF/LXT LEXINGTON HID/LED LXF.LXT-PA1-40-722-U-T2U-TL

COOPER LIGHTING







Aluminum housing, top, and base, Greater than 98% life at 60,000 hours ( $40^{\circ}$ C) (LED), Up to 140 lumens per watt, Lumen packages ranging from 2,000 – 11,000 lumens, Self-aligning pole-top fitter fits 2-3/8" and 3" O.D. tenons, Optional NEMA photocontrol receptacle, Five-year warranty (LED)

## Light output 1 (integrated)



| Lamp type          | LED     | CCT         | 2200 K |
|--------------------|---------|-------------|--------|
| Nominal lamp power | 40 W    | CRI         | 70     |
| Total flux         | 3477 lm | LOR         | 100%   |
| Luminous efficacy  | 87 lm/W | ULOR        | 3%     |
|                    |         | Total nower | 40 W   |

Mounting mode

Pole top mounted

Shape and measurements

Height: 10.00 in Diameter: 14.00 in

Adjustability

Fixed

Electric