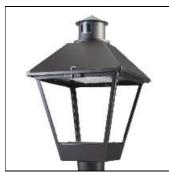

## Product data sheet

LXF/LXT LEXINGTON HID/LED LXF.LXT-PA1-100-730-U-T2R-A

COOPER LIGHTING

Aluminum housing, top, and base, Greater than 98% life at 60,000 hours ( $40^{\circ}$ C) (LED), Up to 140 lumens per watt, Lumen packages ranging from 2,000 – 11,000 lumens, Self-aligning pole-top fitter fits 2-3/8" and 3" O.D. tenons, Optional NEMA photocontrol receptacle, Five-year warranty (LED)

Mounting mode

Pole top mounted

Shape and measurements

Height: 10.00 in Diameter: 14.00 in

Adjustability

Fixed

Electric

System power: 96 W