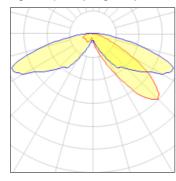

## Light output 1 (integrated)

| Lamp type          | LED     | CCT         | 3000 K |
|--------------------|---------|-------------|--------|
| Nominal lamp power | 96 W    | CRI         | 70     |
| Total flux         | 8400 lm | LOR         | 100%   |
| Luminous efficacy  | 88 lm/W | ULOR        | 3%     |
|                    |         | Total power | 96 W   |