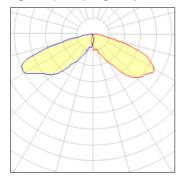

## Light output 1 (integrated)

| Lamp type          | LED      | CCT         | 5000 K |
|--------------------|----------|-------------|--------|
| Nominal lamp power | 259 W    | CRI         | 70     |
| Total flux         | 19191 lm | LOR         | 100%   |
| Luminous efficacy  | 74 lm/W  | Total power | 259 W  |