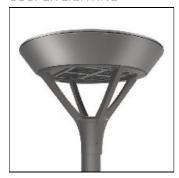

## Product data sheet

MSA MESA LED MSA-SA4D-750-U-SLR-HSS

COOPER LIGHTING

Die-cast aluminum housing and door, Lumens packages ranging from 3,000 - 29,000 lumens, Choice of 13 high-efficiency, patented AccuLED Optics™, Base casting slip fits over a standard 3" O.D. tenon, Wall, single and dual-mount configurations available, 10kV/10vkA surge protection standard, LED fixture features a five-year warranty