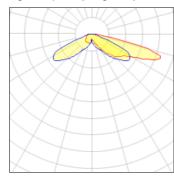

## Light output 1 (integrated)

| Lamp type          | LED     | CCT         | 3000 K |
|--------------------|---------|-------------|--------|
| Nominal lamp power | 66 W    | CRI         | 80     |
| Total flux         | 6331 lm | LOR         | 100%   |
| Luminous efficacy  | 96 lm/W | Total power | 66 W   |