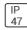

## Product data sheet

MSA MESA LED MSA-SA2A-830-U-T4FT







Die-cast aluminum housing and door, Lumens packages ranging from 3,000 - 29,000 lumens, Choice of 13 high-efficiency, patented AccuLED Optics™, Base casting slip fits over a standard 3" O.D. tenon, Wall, single and dual-mount configurations available, 10kV/10vkA surge protection standard, LED fixture features a five-year warranty

## Light output 1 (integrated)



| Lamp type          | LED     | CCT         | 3000 K |
|--------------------|---------|-------------|--------|
| Nominal lamp power | 66 W    | CRI         | 80     |
| Total flux         | 6331 lm | LOR         | 100%   |
| Luminous efficacy  | 96 lm/W | Total power | 66 W   |

Mounting mode

Wall mounted

Shape and measurements

Height: 0.39 in Diameter: 6.00 in

Adjustability

Fixed

Electric

System power: 66 W

Protection