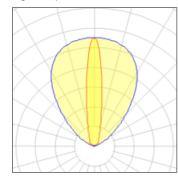

## Light output 1

## 120 x LED

| Nominal lamp power | 0.125 W | LOR         | 75%     |
|--------------------|---------|-------------|---------|
|                    |         |             |         |
| Lamp flux          | 19 lm   | ULOR        | 75%     |
| Luminous efficacy  | 86 lm/W | Total flux  | 1720 lm |
| CCT                | 4000 K  | Total power | 20 W    |
| CRI                | 80      |             |         |