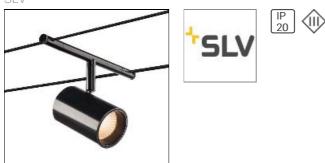

# Product data sheet

NOBLO SPOT 1002694

SLV

The NOBLO rotating and swivelling LED spotlight for the TENSEO low-voltage cable system. The luminaire impresses with its slim design and is therefore ideal for modern lighting concepts. The luminaire is made from aluminium and equipped with a Premium LED module.

# Mounting mode

Ceiling mounted, Pendant, Pole integrated

### Shape and measurements

Length: 3.46 in Width: 7.32 in Height: 4.37 in

# Adjustability

Rotatable, Tiltable

# Protection

IP: 20