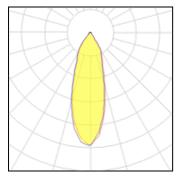

# Light output 1 (integrated)

| Lamp type          | LED     | CCT         | 2700 K |
|--------------------|---------|-------------|--------|
| Nominal lamp power | 5.5 W   | CRI         | 80     |
| Total flux         | 420 lm  | LOR         | 100%   |
| Luminous efficacy  | 76 lm/W | Total power | 5.5 W  |