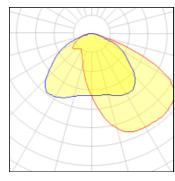

# Product data sheet

POWERVISION 3 SURFACE HIGH BAY LUMINAIRES PW39-GP124-T4-W40

LIGMAN











## Light output 1 (integrated)



| Lamp type          | LED      | CCT         | 4032 K |
|--------------------|----------|-------------|--------|
| Nominal lamp power | 111 W    | CRI         | 80     |
| Total flux         | 14032 lm | LOR         | 100%   |
| Luminous efficacy  | 126 lm/W | Total power | 111 W  |

# Mounting mode

Ceiling mounted, Wall mounted

## Shape and measurements

Length: 24.13 in Width: 11.22 in Height: 11.81 in Weight: 11 kg

#### Adjustability

Fixed

#### Design

Color of housing: Black, White, Silver gray

# Glare protection

Glare protection: UGR < 19

## Electric

System power: 111 W Voltage: 230 V AC Ballast: ECG

Controller: Dimmable 1..10V, DALI

Appliance Class: I

#### Protection

IP: 66 IK: 07

Surface temperature: 40°C