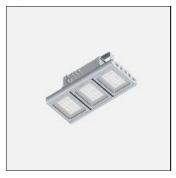

# Product data sheet

POWERVISION 3 SURFACE HIGH BAY LUMINAIRES PW39-GP124-T4-W40

LIGMAN

# Mounting mode

Ceiling mounted, Wall mounted

## Shape and measurements

Length: 24.13 in Width: 11.22 in Height: 11.81 in Weight: 11 kg

#### Design

Color of housing: Black, White, Silver gray