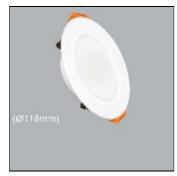

## Product data sheet

LED DOWNLIGHT DLT 9W 4000K DLT-9N

MPE

- Round shape - Recessed - mounted on ceiling - The lamp is cast aluminum monolithic, powder coated for fast heat dissipation - Detachable driver for easy connection - Lamp with white rim - Size: Ø118 x 35 mm - Cut out: Ø80mm - Voltage: 100-240VAC - Power: 9W - Power Factor (PF): >0.5 - Luminance: 990 lm - Color Temperature (CCT): 4000-4500K - RA >80 High Color Rendering Index - Beam angle: 110 · - Chip LED: SMD 2835 - Life Time: 30,000 hours - Instant Light: 0s - European Standard CE - RoHS

| LOR         | 100%   |
|-------------|--------|
| Total flux  | 990 lm |
| Total power | 9 W    |
|             |        |

Mounting mode

Ceiling recessed

Shape and measurements

Length: 4.65 in Width: 5.00 in Height: 1.38 in