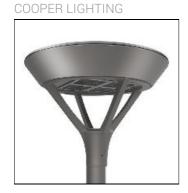

## Product data sheet

PMM MESA PMM-E04-LED-E-U-SL2-8030

Die-cast aluminum housing and door, Lumens packages ranging from 3,000 - 29,000 lumens, Choice of 13 high-efficiency, patented AccuLED Optics™, Base casting slip fits over a standard 3" O.D. tenon, Wall, single and dual-mount configurations available, 10kV/10vkA surge protection standard, LED fixture features a five-year warranty

Mounting mode

Wall mounted

Shape and measurements

Length: 2.04 in Width: 12.00 in Height: 0.39 in

Adjustability

Fixed

Electric

System power: 97.2 W