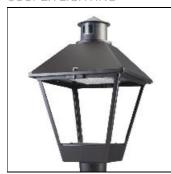

## Product data sheet

LXF/LXT LEXINGTON HID/LED LXF.LXT-PA1-100-750-U-5WQ-A

COOPER LIGHTING

Aluminum housing, top, and base, Greater than 98% life at 60,000 hours ( $40^{\circ}$ C) (LED), Up to 140 lumens per watt, Lumen packages ranging from 2,000 – 11,000 lumens, Self-aligning pole-top fitter fits 2-3/8" and 3" O.D. tenons, Optional NEMA photocontrol receptacle, Five-year warranty (LED)

Mounting mode

Pole top mounted

Shape and measurements

Height: 10.00 in Diameter: 14.00 in

Adjustability

Fixed

Electric

System power: 96 W