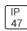

## Product data sheet

LXF/LXT LEXINGTON HID/LED LXF.LXT-PA1-100-750-U-5WQ-A

COOPER LIGHTING







Aluminum housing, top, and base, Greater than 98% life at 60,000 hours ( $40^{\circ}$ C) (LED), Up to 140 lumens per watt, Lumen packages ranging from 2,000 – 11,000 lumens, Self-aligning pole-top fitter fits 2-3/8" and 3" O.D. tenons, Optional NEMA photocontrol receptacle, Five-year warranty (LED)

## Light output 1 (integrated)



| Lamp type          | LED      | CCT         | 5000 K |
|--------------------|----------|-------------|--------|
| Nominal lamp power | 96 W     | CRI         | 70     |
| Total flux         | 10017 lm | LOR         | 100%   |
| Luminous efficacy  | 104 lm/W | ULOR        | 4%     |
|                    |          | Total nower | 96 W   |

Mounting mode

Pole top mounted

Shape and measurements

Height: 10.00 in Diameter: 14.00 in

Adjustability

Fixed

Elec