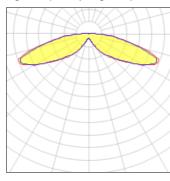

## Light output 1 (integrated)

| Lamp type          | LED      | CCT         | 5000 K |
|--------------------|----------|-------------|--------|
| Nominal lamp power | 96 W     | CRI         | 70     |
| Total flux         | 10017 lm | LOR         | 100%   |
| Luminous efficacy  | 104 lm/W | ULOR        | 4%     |
|                    |          | Total nower | 96 W   |