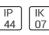

# Product data sheet

LUGSTAR LB LED GEN.2 P/T ED 18W 1900LM 3000K WHITE IP20/44 300031.00005

LUG









Decorative downlight luminaire for suspended ceilings, degree of water and dust-proof IP20 and IP44, for LED light sources, UGR<19 (selected models). Mounting: in the ceiling, with mounting brackets (included) Body: aluminum Power: 220-240V 50/60Hz Lifetime (L80B10): 50 000 h Warranty: 3 years Application: shopping centers, museums, galleries, exhibitions, exhibitions, offices, hotels, public utility facilities

## Light output 1 (integrated)



| Lamp type          | LED      | CCT         | 3000 K |
|--------------------|----------|-------------|--------|
| Nominal lamp power | 18 W     | CRI         | 80     |
| Total flux         | 1900 lm  | LOR         | 100%   |
| Luminous efficacy  | 106 lm/W | Total power | 18 W   |

#### Mounting mode

Ceiling recessed

#### Shape and measure