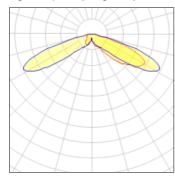

## Light output 1 (integrated)

| Lamp type          | LED      | CCT         | 4000 K |
|--------------------|----------|-------------|--------|
| Nominal lamp power | 171 W    | CRI         | 70     |
| Total flux         | 19700 lm | LOR         | 100%   |
| Luminous efficacy  | 115 lm/W | Total power | 171 W  |