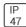

## Product data sheet

MSA MESA LED MSA-SA4B-740-U-T4W







Die-cast aluminum housing and door, Lumens packages ranging from 3,000 - 29,000 lumens, Choice of 13 high-efficiency, patented AccuLED Optics™, Base casting slip fits over a standard 3" O.D. tenon, Wall, single and dual-mount configurations available, 10kV/10vkA surge protection standard, LED fixture features a five-year warranty

## Light output 1 (integrated)



| Lamp type          | LED      | CCT         | 4000 K |
|--------------------|----------|-------------|--------|
| Nominal lamp power | 171 W    | CRI         | 70     |
| Total flux         | 19700 lm | LOR         | 100%   |
| Luminous efficacy  | 115 lm/W | Total power | 171 W  |

Mounting mode

Wall mounted

Shape and measurements

Height: 0.39 in Diameter: 6.00 in

Adjustability

Fixed

Electric

System power: 171 W

Prot