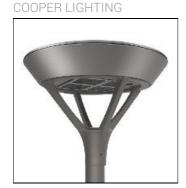

## Product data sheet

MSA MESA LED MSA-SA4B-740-U-T4W

Die-cast aluminum housing and door, Lumens packages ranging from 3,000 - 29,000 lumens, Choice of 13 high-efficiency, patented AccuLED Optics™, Base casting slip fits over a standard 3" O.D. tenon, Wall, single and dual-mount configurations available, 10kV/10vkA surge protection standard, LED fixture features a five-year warranty