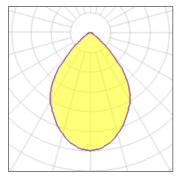

## Light output 1 (integrated)

| Lamp type          | LED     | CCT         | 2700 K |
|--------------------|---------|-------------|--------|
| Nominal lamp power | 46.8 W  | CRI         | 90     |
| Total flux         | 1629 lm | LOR         | 100%   |
| Luminous efficacy  | 35 lm/W | Total power | 46.8 W |