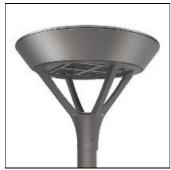

## Product data sheet

MSA MESA LED MSA-SA4C-830-U-T4FT-HSS

Die-cast aluminum housing and door, Lumens packages ranging from 3,000 - 29,000 lumens, Choice of 13 high-efficiency, patented AccuLED Optics™, Base casting slip fits over a standard 3" O.D. tenon, Wall, single and dual-mount configurations available, 10kV/10vkA surge protection standard, LED fixture features a five-year warranty

Mounting mode

Wall mounted

Shape and measurements

Height: 0.39 in Diameter: 6.00 in

Adjustability

Fixed

Electric

System power: 225 W