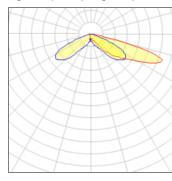

## Light output 1 (integrated)

| Lamp type          | LED      | CCT         | 3000 K |
|--------------------|----------|-------------|--------|
| Nominal lamp power | 225 W    | CRI         | 80     |
| Total flux         | 14318 lm | LOR         | 100%   |
| Luminous efficacy  | 64 lm/W  | Total power | 225 W  |