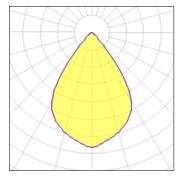

IP 47

Light output 1 (integrated)

| LED     | CCT              | 4000 K                   |
|---------|------------------|--------------------------|
| 10.2 W  | CRI              | 80                       |
| 728 lm  | LOR              | 100%                     |
| 71 lm/W | Total power      | 10.2 W                   |
|         | 10.2 W<br>728 lm | 10.2 W CRI<br>728 lm LOR |