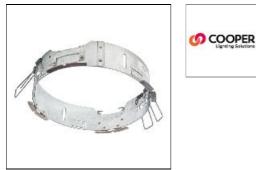

## Product data sheet

LDRT8B LED 8" ROUND RECESSED RETROFIT DOWNLIGHT LD8B10D010 ER8B10840 8LBW0B

COOPER LIGHTING

Retrofit, remodel, install from below, downlight or wall wash, Excellent light control and low aperture brightness, Available for shallow or standard plenums; ENERGY STAR® qualified, Spun aluminum reflectors in a variety of finishes, 6 color temperatures: 2400K, 2700K, 3000K, 3500K, 4000K and 5000K CCT, CRI: 80, 90 or 97; D2W<sup>™</sup> option from 3000K to 1850K, W2N Tunable White 2700K-6500K or 2000K-5000K, Lumens: 1,000-20,000; 0-10V dimming down to 1%, WaveLinx and DLVP connected lighting systems compatibility, 5-year warranty

Ceiling recessed

Shape and measurements

Height: 0.39 in Diameter: 8.00 in