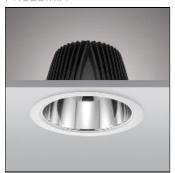

## Product data sheet

DOWNLIGHT 14W, 185MM 400024XX

PROLUMIA

Light source: 14Watt LED Beam angle: 65° Color rendering index: Ra>80 Operating temperature: -10°C - +50°C Rated life hours: 50.000 LED driver(included): CE LED-current: 350mA Input: 220-240Vac, 50/60Hz Power Factor: 0.80

LOR Total flux 1343 lm Total power

Mounting mode

Ceiling recessed

Shape and measurements

Height: 0.04 in Diameter: 7.28 in Electric

System power: 14 W Appliance Class: I

Protection

Designation labels: CE