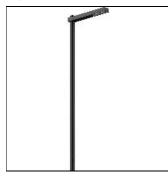

# Product data sheet

LIGHT LINEAR DENVER 1 STREET AND AREA LUMINAIRES DE-20004-T4-W40

LIGMAN

- Lamp LED - CRI Ra > 80 - MacAdam Ellipse 3 SDCM - Colour 3000K and 4000K - Die-cast aluminium housing and extruded aluminium column pre-treated before powder coating ensuring high corrosion resistance - Stainless steel fasteners in grade 316 - Durable silicone rubber gasket - Clear toughened glass - Maximum wind load resistance is 100 km/h - Surge protection 10kV

#### Mounting mode

Standing / Bollard, Pole top mounted

## Shape and measurements

Length: 45.47 in Width: 5.91 in Height: 3.54 in Weight: 27 kg