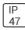

## Product data sheet

LXF/LXT LEXINGTON HID/LED LXF.LXT-PA1-50-740-U-T3

COOPER LIGHTING







Aluminum housing, top, and base, Greater than 98% life at 60,000 hours ( $40^{\circ}$ C) (LED), Up to 140 lumens per watt, Lumen packages ranging from 2,000 – 11,000 lumens, Self-aligning pole-top fitter fits 2-3/8" and 3" O.D. tenons, Optional NEMA photocontrol receptacle, Five-year warranty (LED)

## Light output 1 (integrated)



| Lamp type          | LED      | CCT         | 4000 K |
|--------------------|----------|-------------|--------|
| Nominal lamp power | 54 W     | CRI         | 70     |
| Total flux         | 6559 lm  | LOR         | 100%   |
| Luminous efficacy  | 121 lm/W | Total power | 54 W   |

Mounting mode

Pole top mounted

Shape and measurements

Height: 0.39 in Diameter: 14.00 in

Adjustability

Fixed

Electric

System power: 54 W

Protection

IP: 47