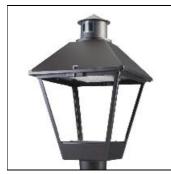

## Product data sheet

LXF/LXT LEXINGTON HID/LED LXF.LXT-PA1-50-740-U-T3

COOPER LIGHTING

Aluminum housing, top, and base, Greater than 98% life at 60,000 hours ( $40^{\circ}$ C) (LED), Up to 140 lumens per watt, Lumen packages ranging from 2,000 – 11,000 lumens, Self-aligning pole-top fitter fits 2-3/8" and 3" O.D. tenons, Optional NEMA photocontrol receptacle, Five-year warranty (LED)