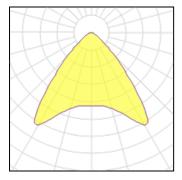

| Lamp type          | LED      | CCT         | 4000 K |
|--------------------|----------|-------------|--------|
| Nominal lamp power | 81 W     | CRI         | 80     |
| Total flux         | 9669 lm  | LOR         | 100%   |
| Luminous efficacy  | 119 lm/W | ULOR        | 84%    |
|                    |          | Total power | 81 W   |