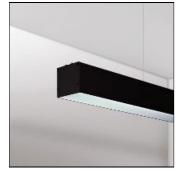

# NOTUS 1 LINEAR LED 860MM

830

BRIGHT SPECIAL LIGHTING

Housing :Extruded aluminium Diffuser :Matt opal cover of extruded PMMA Control Gear :Built-in electronic power supply Watt :Max 131.2W Transmittance :70% IP :40 IK :04 • Optional accessories • LED replacement with tools Colors : -10 White -20 Black -90 Anoxal matt

Pendant, Ceiling mounted

# Shape and measurements

Length: 34.45 in Width: 3.23 in Height: 3.54 in