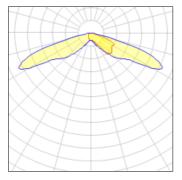

## Light output 1 (integrated)

| Lamp type          | LED     | CCT         | 4000 K  |
|--------------------|---------|-------------|---------|
| Nominal lamp power | 102.2 W | CRI         | 70      |
| Total flux         | 8075 lm | LOR         | 100%    |
| Luminous efficacy  | 79 lm/W | Total power | 102.2 W |