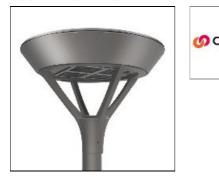

# PMM MESA PMM-F04-LED-E-U-SL2 COOPER LIGHTING

Die-cast aluminum housing and door, Lumens packages ranging from 3,000 - 29,000 lumens, Choice of 13 high-efficiency, patented AccuLED Optics™, Base casting slip fits over a standard 3" O.D. tenon, Wall, single and dual-mount configurations available, 10kV/10vkA surge protection standard, LED fixture features a five-year warranty

## Mounting mode

Wall mounted