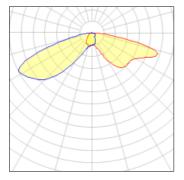

#### Light output 1 (integrated)

| Lamp type          | LED     | CCT         | 3000 K |
|--------------------|---------|-------------|--------|
| Nominal lamp power | 55 W    | CRI         | 80     |
| Total flux         | 3103 lm | LOR         | 100%   |
| Luminous efficacy  | 56 lm/W | Total power | 55 W   |