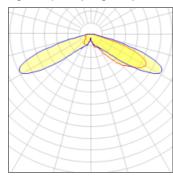

## Light output 1 (integrated)

| Lamp type          | LED     | CCT         | 3000 K |
|--------------------|---------|-------------|--------|
| Nominal lamp power | 67 W    | CRI         | 80     |
| Total flux         | 5525 lm | LOR         | 100%   |
| Luminous efficacy  | 82 lm/W | Total power | 67 W   |