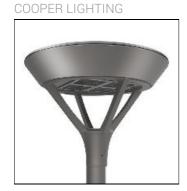

## Product data sheet

PMM MESA PMM-SA2A-830-U-T2-HSS

Die-cast aluminum housing and door, Lumens packages ranging from 3,000 - 29,000 lumens, Choice of 13 high-efficiency, patented AccuLED Optics™, Base casting slip fits over a standard 3" O.D. tenon, Wall, single and dual-mount configurations available, 10kV/10vkA surge protection standard, LED fixture features a five-year warranty

Mounting mode

Wall mounted

Shape and measurements

Height: 0.39 in Diameter: 6.00 in

Adjustability

Fixed

Electric

System power: 66 W