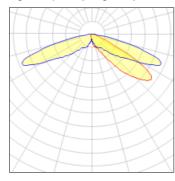

## Light output 1 (integrated)

| Lamp type          | LED     | CCT         | 3000 K |
|--------------------|---------|-------------|--------|
| Nominal lamp power | 66 W    | CRI         | 80     |
| Total flux         | 4764 lm | LOR         | 100%   |
| Luminous efficacy  | 72 lm/W | Total power | 66 W   |