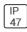

## Product data sheet

PMM MESA PMM-SA2A-830-U-T2-HSS







Die-cast aluminum housing and door, Lumens packages ranging from 3,000 - 29,000 lumens, Choice of 13 high-efficiency, patented AccuLED Optics™, Base casting slip fits over a standard 3" O.D. tenon, Wall, single and dual-mount configurations available, 10kV/10vkA surge protection standard, LED fixture features a five-year warranty

## Light output 1 (integrated)



| Lamp type          | LED     | CCT         | 3000 K |
|--------------------|---------|-------------|--------|
| Nominal lamp power | 66 W    | CRI         | 80     |
| Total flux         | 4764 lm | LOR         | 100%   |
| Luminous efficacy  | 72 lm/W | Total power | 66 W   |

Mounting mode

Wall mounted

Shape and measurements

Height: 0.39 in Diameter: 6.00 in

Adjustability

Fixed

Electric

System power: 66 W

Protection