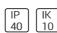

## Product data sheet

FLAT POLYMERO 311943.002.2.191

RZB







Series: FLAT POLYMERO Decorative round surface-mounted luminaire. Base: metal, powder-coated. Diffuser made of plastic (polycarbonate), opal, shockproof. Diffuser fastening: patented push system. Suitable for ceiling mounting, wall (surface). Slave luminaire. Can only be operated in combination with corresponding master luminaire. Colour: white Diameter: 300 mm Height: 100 mm Lamp: LED Socket: without socket Colour temperature: 3000K Colour rendering index (CRI): 83 System power: 13 W Rated luminous flux: 1150 lm Luminous efficiency: 88 lm/W Control gear: Converter not necessary Protection class: I Type of protection: IP 40

## Light output 1 (integrated)



| Lamp type          | LED     | CCT         | 3000 K |
|--------------------|---------|-------------|--------|
| Nominal lamp powe