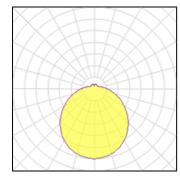

## Light output 1 (integrated)

| Lamp type          | LED     | CCT         | 3000 K |
|--------------------|---------|-------------|--------|
| Nominal lamp power | 13 W    | CRI         | 80     |
| Total flux         | 1150 lm | LOR         | 100%   |
| Luminous efficacy  | 88 lm/W | ULOR        | 14%    |
|                    |         | Total power | 13 W   |