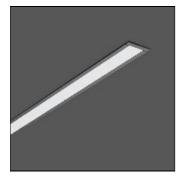

## Product data sheet

LESS IS MORE 27 312176.003.76

RZB

Series: LESS IS MORE 27 Recessed ceiling and wall luminaire with slim design. Housing: extruded aluminium profile, powder-coated. End cap aluminium powder-coated. Diffuser made of non-yellowing plastic (PMMA), opal. Suitable for recessed ceiling mounting, wall (recessed). External driver with connecting cable. Colour: deep black, matt (RAL 9005) Length: 1014 mm Width: 38 mm Height: 2 mm Cut-out length: 1006 mm Cut-out width: 30 mm Recess height: 45-60 mm Lamp: LED Socket: without socket Colour temperature: 3000K Colour rendering index (CRI): 82 System power: 29 W Rated luminous flux: 1600 Im Luminous efficiency: 55 Im/W Control gear: Voltage converter, DALI dim. Protection class: II Type of protection: IP 20

Mounting mode

Ceiling recessed

Shape and measurements

Length: 1.50 in Width: 39.92 in Height: 0.08 in

Adjustability

Fixed

Electric

System power: 29 W