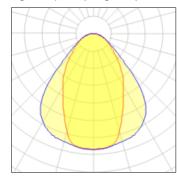

## Light output 1 (integrated)

Lamp type LED

Nominal lamp power 16 W

Total flux 1100 lm

Luminous efficacy 69 lm/W

LED CCT
16 W CRI
1100 lm LOR
69 lm/W Total power

Mounting mode

Wall recessed