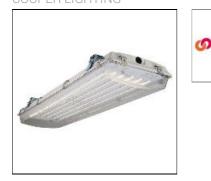

# Product data sheet

VRVT4

VRVT4LED-LD5-12-DRF-UNV-LA59-CD1-WL-U COOPER LIGHTING

Chemical resistant stainless steel latches withstand the test of time, Tough polycarbonate lens sealed to prevent water, bugs and debris, Rugged fiber reinforced housing, Superior LED with high efficacy options, 4' length available, Narrow spectrum color LEDs available, Tamper resistant screws secure latches to prevent unwanted access

#### Mounting mode

Ceiling mounted, Pendant

#### Shape and measurements

Length: 12.50 in Width: 49.50 in Height: 3.00 in

#### Adjustability

Fixed