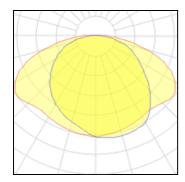

| I x High pressure mercury vapour lamp |         |             |         |  |
|---------------------------------------|---------|-------------|---------|--|
| Nominal lamp power                    | 80 W    | LOR         | 83%     |  |
| Lamp flux                             | 4000 lm | ULOR        | 2%      |  |
| Luminous efficacy                     | 37 lm/W | Total flux  | 3316 lm |  |
| CCT                                   | 3400 K  | Total power | 89 W    |  |
| CRI                                   | 54      |             |         |  |