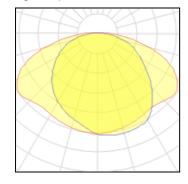

## Light output 1

| 1 x High pressure mercury vapour lamp |         |             |         |  |
|---------------------------------------|---------|-------------|---------|--|
| Nominal lamp power                    | 125 W   | LOR         | 83%     |  |
| Lamp flux                             | 6800 lm | ULOR        | 2%      |  |
| Luminous efficacy                     | 41 lm/W | Total flux  | 5637 lm |  |
| CCT                                   | 3400 K  | Total power | 137 W   |  |
| CRI                                   | 54      |             |         |  |