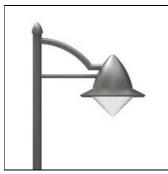

## Product data sheet

LUCAS III (WALL FITTING BEADED) 9.837.3162.16

LEIPZIGER LEUCHTEN

Mounting heights between 4.00 - 6.00 m. - High-quality mirror optics to suit non-glare class KB1 - Aluminium cast luminaire body, inside white, outside painted in colour - Impact-resistant polycarbonate attachment, UV-stabilized, transparent or beaded - Luminaires with wiring ready for connection - Easy installation with adapter jack - Scope of supply includes complete unit with one/two painted special steel brackets -Available in any RAL or DB colour without surcharge Voltage: 230V 50Hz Protected to: IP 55 Protection class: I/II Made to DIN VDE 0711 Luminaires generally compensatet