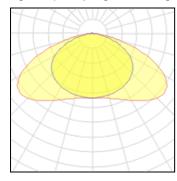

## Light output 1 (integrated, emergency)

| Lamp type          | LED      | CCT         | 4000 K |
|--------------------|----------|-------------|--------|
| Nominal lamp power | 1.7 W    | CRI         | 80     |
| Total flux         | 235 lm   | LOR         | 100%   |
| Luminous efficacy  | 138 lm/W | Total power | 1.7 W  |