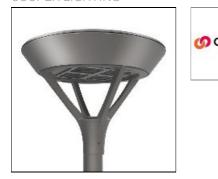

## Product data sheet

PMM MESA PMM-SA2B-740-U-SL4-HSS COOPER LIGHTING

Die-cast aluminum housing and door, Lumens packages ranging from 3,000 - 29,000 lumens, Choice of 13 high-efficiency, patented AccuLED Optics<sup>™</sup>, Base casting slip fits over a standard 3" O.D. tenon, Wall, single and dual-mount configurations available, 10kV/10vkA surge protection standard, LED fixture features a five-year warranty