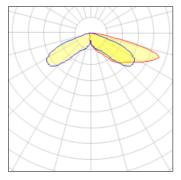

## Light output 1 (integrated)

| Lamp type          | LED     | CCT         | 4000 K |
|--------------------|---------|-------------|--------|
| Nominal lamp power | 85 W    | CRI         | 70     |
| Total flux         | 8238 lm | LOR         | 100%   |
| Luminous efficacy  | 97 lm/W | Total power | 85 W   |