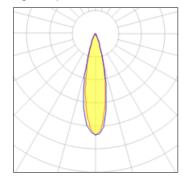

### Light output 1

| 1 x LED            |         |
|--------------------|---------|
| Nominal lamp power | 0.95 W  |
| Lamp flux          | 77 lm   |
| Luminous efficacy  | 69 lm/W |
| CCT                | 3000 K  |
| CRI                | 90      |

| LOR         | 90%   |
|-------------|-------|
| Total flux  | 69 lm |
|             | 1 W   |
| Total power | 1 //  |

| Nominal lamp power | 1.38 W  |
|--------------------|---------|
| Lamp flux          | 109 lm  |
| Luminous efficacy  | 65 lm/W |
| CCT                | 3000 K  |
| CRI                | 90      |
|                    |         |

1 x LED

LOR 90% Total flux 98 lm Total power 1.5 W