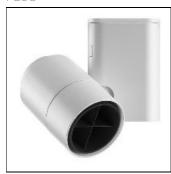

## Product data sheet

PURE 1 SPOT PRO CEILING 09.1179/CDM-TM/35W/9°

FLOS

Spotlight to be installed on ceiling for discharge lamps. Self-extinguishing ceramic or engineering plastic lamp holders, with single-pole, transparent electric wires with double teflon insulation. Electronic control gear 220/240V, 50/60Hz integrated.n.

Length: 1.69 in Width: 4.34 in Height: 5.31 in

Adjustability

Free

Electric

System power: 35 W Appliance Class: I

Protection

IP: 20