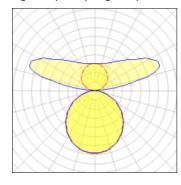

## Product data sheet

CONTINUA SQ4 SUSPENDED SQ4-F-100U-100D-830-1D-UNV-W-4

**COOPER LIGHTING** 

Architectural design and quality in a minimalistic square form, Available in 4', 6', 8', 12', and Continuous runs, Continuous line of light via single-piece luminous roll lens, Luminous efficacy up to 135 lumens per watt, 500 to 2,750 delivered lumens per foot, Wide range of direct/indirect distributions, Low peak intensity indirect distribution for 30% wider spacing, Variable mounting locations for ultimate installation flexibility, Integrated sensor systems - occupancy, daylight and IoT connectivity

## Light output 1 (integrated)

| Lamp type          | LED      | CCT         | 3000 K |
|--------------------|----------|-------------|--------|
| Nominal lamp power | 64.8 W   | CRI         | 80     |
| Total flux         | 7584 lm  | LOR         | 100%   |
| Luminous efficacy  | 117 lm/W | ULOR        | 51%    |
|                    |          | Total power | 64.8 W |