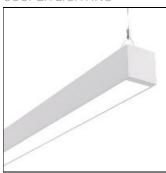

## Product data sheet

CONTINUA SQ4 SUSPENDED SQ4-F-100U-100D-830-1D-UNV-W-4

**COOPER LIGHTING** 

Architectural design and quality in a minimalistic square form, Available in 4', 6', 8', 12', and Continuous runs, Continuous line of light via single-piece luminous roll lens, Luminous efficacy up to 135 lumens per watt, 500 to 2,750 delivered lumens per foot, Wide range of direct/indirect distributions, Low peak intensity indirect distribution for 30% wider spacing, Variable mounting locations for ultimate installation flexibility, Integrated sensor systems - occupancy, daylight and IoT connectivity

Mounting mode

Pendant

Shape and measurements

Length: 3.50 in Width: 48.00 in Height: 0.39 in

Adjustability

Fixed

Electric

System power: 64.8 W