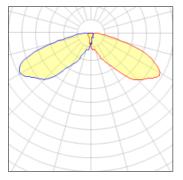

## Light output 1 (integrated)

| Lamp type          | LED      | CCT         | 4000 K |
|--------------------|----------|-------------|--------|
| Nominal lamp power | 113 W    | CRI         | 70     |
| Total flux         | 10568 lm | LOR         | 100%   |
| Luminous efficacy  | 94 lm/W  | Total power | 113 W  |