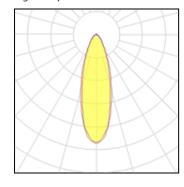

## Light output 1

| I X LED            |     |
|--------------------|-----|
| Nominal lamp power | 2   |
| Lamp flux          | 330 |
| Luminous efficacy  | 125 |
| CCT                | 4   |
| CRI                |     |

| 230 W    | LOR         | 94%      |
|----------|-------------|----------|
| 33000 lm | Total flux  | 31054 lm |
| 25 lm/W  | Total power | 249.19 W |
| 4948 K   |             |          |

Mounting mode