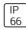

## Product data sheet

230W LED FLOODLIGHT (NB19) TYPE 1 (5000K) S2266 LEDXION K10119

NIKKON







NIKKON S2266 LEDXION K10119 230W LED Floodlight (NB19) Type 1 (5000K)

## Light output 1



| I X LED            |     |
|--------------------|-----|
| Nominal lamp power | 2   |
| Lamp flux          | 330 |
| Luminous efficacy  | 125 |
| CCT                | 4   |
| CRI                |     |

| 230 W    | LOR         | 94%      |
|----------|-------------|----------|
| 33000 lm | Total flux  | 31054 lm |
| 25 lm/W  | Total power | 249.19 W |
| 4948 K   |             |          |

Mounting mode

Pole top mounted

Shape and measurements

Length: 3.94 in Width: 3.94 in Height: 3.94 in

Adjustability

Tiltable

Electric

System power: 249.19 W

99

Protection

IP: 66