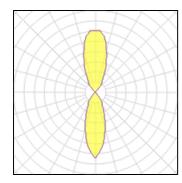

#### Light output 1

| 1 x LED            |          |
|--------------------|----------|
| Nominal lamp power | 18 W     |
| Lamp flux          | 1912 lm  |
| Luminous efficacy  | 102 lm/W |
| CCT                | 4000 K   |
| CRI                | 84       |

| LOR         | 100%    |
|-------------|---------|
| ULOR        | 54%     |
| Total flux  | 1912 lm |
| Total power | 18.8 W  |
|             |         |

| 1 x LED            |         |             |         |
|--------------------|---------|-------------|---------|
| Nominal lamp power | 19 W    | LOR         | 100%    |
| Lamp flux          | 1673 lm | ULOR        | 54%     |
| Luminous efficacy  | 86 lm/W | Total flux  | 1673 lm |
| CCT                | 3234 K  | Total power | 19.4 W  |
| CRI                | 83      |             |         |