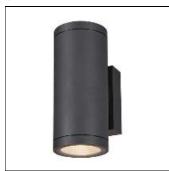

# Product data sheet

ENOLA ROUND UP/DOWN M 1003425

SLV

The ENOLA SQUARE and ROUND series of puristic luminaires consist of a cylindrical or square aluminium construction, and are equipped with powerful LEDs. The light colour can be switched between 3000K and 4000K during installation using the built-in CCT. Because of the built-in LED driver, the electrical connection of the luminaire is made directly to a 230V mains voltage supply. In order to cover as wide a range of uses as possible, single and double headed wall lights and ceiling lights are available in round and square version in various sizes. This luminaire contains built-in LED lamps.

## Shape and measurements

Length: 64.57 in Width: 9.06 in Height: 5.91 in Weight: 1.64 kg