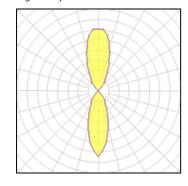

#### Light output 1

| 1 x LED            |          |
|--------------------|----------|
| Nominal lamp power | 18 W     |
| Lamp flux          | 1912 lm  |
| Luminous efficacy  | 102 lm/W |
| CCT                | 4000 K   |
| CRI                | 84       |

| LOR         | 100%    |
|-------------|---------|
| ULOR        | 54%     |
| Total flux  | 1912 lm |
| Total power | 18.8 W  |
|             |         |

| 1 x LED            |         |             |         |
|--------------------|---------|-------------|---------|
| Nominal lamp power | 19 W    | LOR         | 100%    |
| Lamp flux          | 1673 lm | ULOR        | 54%     |
| Luminous efficacy  | 86 lm/W | Total flux  | 1673 lm |
| CCT                | 3234 K  | Total power | 19.4 W  |
| CRI                | 83      |             |         |