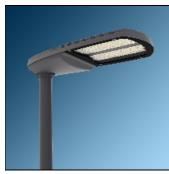

## Product data sheet

HELIUS L 40000 LM 300W STREET LIGHT LUMINAIRE ,CLEAR TEMPERAD GLASS , GRAY BODY , 5000K M314LULED11750-S

MAZINOOR

HELIUS LED street light is Mazinoor state of the art design suitable for street and road lighting lighting application. Modern and sleek design, durrability, wide span light distribution with high uniformity, optional lumen packages, and high ingress protection (IP66) are among the highlights of HELIUS.

Mounting mode

Pole top mounted

Shape and measurements

Length: 30.34 in Width: 15.87 in Height: 4.84 in

Adjustability

Fixed

Electric

System power: 300 W