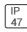

## Product data sheet

LXF/LXT LEXINGTON HID/LED LXF.LXT-PA1-100-760-U-5WQ-A

COOPER LIGHTING







Aluminum housing, top, and base, Greater than 98% life at 60,000 hours ( $40^{\circ}$ C) (LED), Up to 140 lumens per watt, Lumen packages ranging from 2,000 – 11,000 lumens, Self-aligning pole-top fitter fits 2-3/8" and 3" O.D. tenons, Optional NEMA photocontrol receptacle, Five-year warranty (LED)

## Light output 1 (integrated)



| Lamp type          | LED      | CCT         | 5700 K |
|--------------------|----------|-------------|--------|
| Nominal lamp power | 96 W     | CRI         | 70     |
| Total flux         | 10017 lm | LOR         | 100%   |
| Luminous efficacy  | 104 lm/W | ULOR        | 4%     |
|                    |          | Total nower | 96 W   |

Mounting mode

Pole top mounted

Shape and measurements

Height: 10.00 in Diameter: 14.00 in

Adjustability

Fixed

Elec