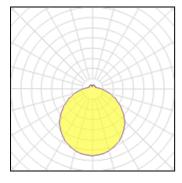

## Light output 1 (integrated)

| Lamp type          | LED     | CCT         | 3000 K |
|--------------------|---------|-------------|--------|
| Nominal lamp power | 12 W    | CRI         | 80     |
| Total flux         | 1150 lm | LOR         | 100%   |
| Luminous efficacy  | 96 lm/W | ULOR        | 11%    |
|                    |         | Total power | 12 W   |
|                    |         | Total power | 12 W   |