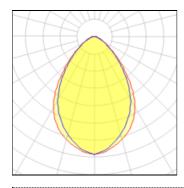

## Light output 1

## 1 x Compact fluorescent lamp

| Nominal lamp power | 26 W    | Socket      | Gx24Q-3 |
|--------------------|---------|-------------|---------|
| Lamp flux          | 1800 lm | LOR         | 40%     |
| Luminous efficacy  | 22 lm/W | Total flux  | 720 lm  |
| CCT                | 3000 K  | Total power | 32 W    |
| CRI                | 84      |             |         |