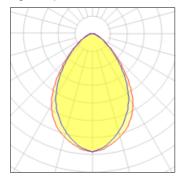

## Light output 1

## 1 x Compact fluorescent lamp

| Nominal lamp power | 26 W    | Socket      | Gx24Q-3 |
|--------------------|---------|-------------|---------|
| Lamp flux          | 1800 lm | LOR         | 40%     |
| Luminous efficacy  | 22 lm/W | Total flux  | 720 lm  |
| CCT                | 4000 K  | Total power | 32 W    |
| CRI                | 80      |             |         |