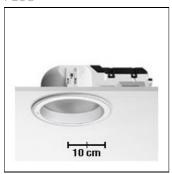

## Product data sheet

ECOLIGHT 03.3421/TC-TEL/26W/75°

FLOS

Recessed indoor luminaires for indoor installation for compact fluorescent lamps. Self-extinguishing,thermoplastic white reflector housing;vacuum-aluminium coated anti-glare elements.

Mounting mode

Ceiling recessed

Shape and measurements

Height: 4.33 in Diameter: 8.66 in

Adjustability

Fixed

Electric

System power: 32 W