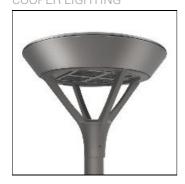

## Product data sheet

PMM MESA PMM-SA1C-760-U-SLR COOPER LIGHTING

Die-cast aluminum housing and door, Lumens packages ranging from 3,000 - 29,000 lumens, Choice of 13 high-efficiency, patented AccuLED Optics™, Base casting slip fits over a standard 3" O.D. tenon, Wall, single and dual-mount configurations available, 10kV/10vkA surge protection standard, LED fixture features a five-year warranty