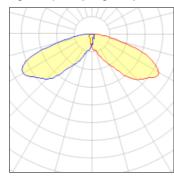

## Light output 1 (integrated)

| Lamp type          | LED     | CCT         | 5700 K |
|--------------------|---------|-------------|--------|
| Nominal lamp power | 59 W    | CRI         | 70     |
| Total flux         | 5373 lm | LOR         | 100%   |
| Luminous efficacy  | 91 lm/W | Total power | 59 W   |