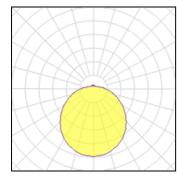

## Light output 1 (integrated)

| Lamp type          | LED      | CCT         | 4000 K |
|--------------------|----------|-------------|--------|
| Nominal lamp power | 14 W     | CRI         | 80     |
| Total flux         | 1500 lm  | LOR         | 100%   |
| Luminous efficacy  | 107 lm/W | ULOR        | 12%    |
|                    |          | Total power | 14 W   |