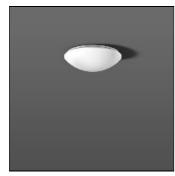

## Product data sheet

FLAT POLYMERO 311627.002.6

RZB

Series: FLAT POLYMERO Decorative round surface-mounted luminaire. Base: metal, powder-coated. Diffuser made of plastic (polycarbonate), opal, shockproof. Diffuser fastening: patented push system. Suitable for ceiling mounting, wall (surface). Colour: white Diameter: 300 mm Height: 100 mm Lamp: LED Socket: without socket Colour temperature: 4000K Colour rendering index (CRI): 80 System power: 14 W Rated luminous flux: 1500 lm Luminous efficiency: 107 lm/W Control gear: Regulated power supply Protection class: I Type of protection: IP 40

Mounting mode

Ceiling mounted

Shape and measurements

Height: 3.94 in Diameter: 11.81 in

Adjustability

Fixed

Electric

System power: 14 W