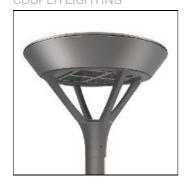

## Product data sheet

PMM MESA PMM-SA1B-740-U-T4FT COOPER LIGHTING

Die-cast aluminum housing and door, Lumens packages ranging from 3,000 - 29,000 lumens, Choice of 13 high-efficiency, patented AccuLED Optics™, Base casting slip fits over a standard 3" O.D. tenon, Wall, single and dual-mount configurations available, 10kV/10vkA surge protection standard, LED fixture features a five-year warranty